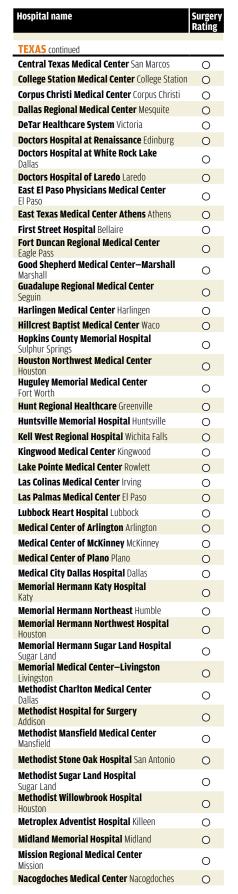

Hosnital name

We don't have Ratings for Veterans Affairs hospitals and hospitals that see mostly Medicare Advantage patients, such as many Kaiser hospitals, because they use another reporting system. The hospitals shown below are organized by state and listed by their Rating. Hospitals with the same Rating are alphabetized. For a full description of our methodology, as well as more information on hospitals, go to ConsumerReports.org/hospitalratings.

## **HOW TO CHOOSE** A HOSPITAL

**Hospital** name

Surgery

Use your smart phone to download the RedLaser or ShopSavvy app and scan the code for video.

| ALABAMA<br>Jack Hughston Memorial Hospital            |          |
|-------------------------------------------------------|----------|
| lack Hughston Momorial Hospital                       |          |
| Phenix City                                           | •        |
| Thomas Hospital Fairhope                              | •        |
| Andalusia Regional Hospital Andalusia                 | 0        |
| <b>Baptist Medical Center East</b> Montgomery         | 0        |
| Crestwood Medical Center Huntsville                   | 0        |
| Cullman Regional Medical Center Cullman               | 0        |
| <b>DeKalb Regional Medical Center</b> Fort Payne      | 0        |
| Helen Keller Hospital Sheffield                       | 0        |
| Jackson Hospital and Clinic Montgomery                | 0        |
| Marshall Medical Center North Guntersville            | 0        |
| Marshall Medical Center South Boaz                    | 0        |
| Medical Center Enterprise Enterprise                  | 0        |
| Medical West Bessemer                                 | 0        |
| Northport Medical Center Northport                    | 0        |
| <b>Princeton Baptist Medical Center</b> Birmingham    | 0        |
| Providence Hospital Mobile                            | 0        |
| Russell Medical Center Alexander City                 | 0        |
| Russellville Hospital Russellville                    | 0        |
| Shelby Baptist Medical Center Alabaster               | 0        |
| South Baldwin Regional Medical Center Foley           | 0        |
| Stringfellow Memorial Hospital Anniston               | 0        |
| <b>Vaughan Regional Medical Center</b><br>Selma       | 0        |
| <b>Walker Baptist Medical Center</b> Jasper           | 0        |
| DCH Regional Medical Center Tuscaloosa                | $\Theta$ |
| Flowers Hospital Dothan                               | $\Theta$ |
| Huntsville Hospital Huntsville                        | <b>-</b> |
| Northeast Alabama Regional Medical Center<br>Anniston | •        |
| Southeast Alabama Medical Center<br>Dothan            | •        |
| Baptist Medical Center South Montgomery               | •        |
| Brookwood Medical Center Birmingham                   | •        |
| <b>Decatur General Hospital</b> Decatur               | •        |