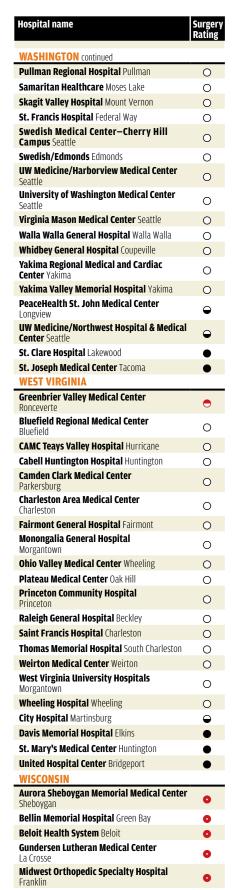

## What's behind our surgery Ratings

The Ratings on the following pages look at how hospitals nationwide compare in avoiding adverse events in Medicare patients during their hospital stay for surgery. Specifically, the Ratings are based on the percentage of a hospital's surgery patients who died in the hospital or stayed longer than expected for their procedure. Research shows those measures are correlated with complications, and some hospitals themselves use this approach to monitor quality. To develop the Ratings, we worked with MPA, a health care consulting firm with expertise in analyzing billing claims and clinical records data and in helping hospitals use the information to improve patient safety. The analysis looked at Medicare claims data from 2009 through 2011 for patients undergoing 27 categories of common

scheduled surgeries. For each hospital, the results for all procedures are combined into an overall surgery Rating. In addition, we have Ratings for five of those procedures on our website (ConsumerReports.org/hospitalratings): back surgery, replacement of the hip or knee, and surgery to remove blockages in arteries in the heart (angioplasty) or neck (carotid artery surgery). The rates are risk-adjusted based on patient characteristics, such as age, gender, and other health conditions, including high blood pressure and diabetes. The Ratings don't take into account complications that became apparent after patients were discharged from the hospital. We have Ratings for the 2,463 U.S. acute-care or critical-access hospitals with sufficient Medicare fee-for-service in-patient surgical claims data from patients 65 and older.

Hosnital name

We don't have Ratings for Veterans Affairs hospitals and hospitals that see mostly Medicare Advantage patients, such as many Kaiser hospitals, because they use another reporting system. The hospitals shown below are organized by state and listed by their Rating. Hospitals with the same Rating are alphabetized. For a full description of our methodology, as well as more information on hospitals, go to ConsumerReports.org/hospitalratings.

## **HOW TO CHOOSE** A HOSPITAL

**Hospital** name

Surgery

Use your smart phone to download the RedLaser or ShopSavvy app and scan the code for video.

| ALABAMA<br>Jack Hughston Memorial Hospital            |          |
|-------------------------------------------------------|----------|
| lack Hughston Momorial Hospital                       |          |
| Phenix City                                           | •        |
| Thomas Hospital Fairhope                              | •        |
| Andalusia Regional Hospital Andalusia                 | 0        |
| <b>Baptist Medical Center East</b> Montgomery         | 0        |
| Crestwood Medical Center Huntsville                   | 0        |
| Cullman Regional Medical Center Cullman               | 0        |
| <b>DeKalb Regional Medical Center</b> Fort Payne      | 0        |
| Helen Keller Hospital Sheffield                       | 0        |
| Jackson Hospital and Clinic Montgomery                | 0        |
| Marshall Medical Center North Guntersville            | 0        |
| Marshall Medical Center South Boaz                    | 0        |
| Medical Center Enterprise Enterprise                  | 0        |
| Medical West Bessemer                                 | 0        |
| Northport Medical Center Northport                    | 0        |
| <b>Princeton Baptist Medical Center</b> Birmingham    | 0        |
| Providence Hospital Mobile                            | 0        |
| Russell Medical Center Alexander City                 | 0        |
| Russellville Hospital Russellville                    | 0        |
| Shelby Baptist Medical Center Alabaster               | 0        |
| South Baldwin Regional Medical Center Foley           | 0        |
| Stringfellow Memorial Hospital Anniston               | 0        |
| <b>Vaughan Regional Medical Center</b><br>Selma       | 0        |
| <b>Walker Baptist Medical Center</b> Jasper           | 0        |
| DCH Regional Medical Center Tuscaloosa                | $\Theta$ |
| Flowers Hospital Dothan                               | $\Theta$ |
| Huntsville Hospital Huntsville                        | <b>-</b> |
| Northeast Alabama Regional Medical Center<br>Anniston | •        |
| Southeast Alabama Medical Center<br>Dothan            | •        |
| Baptist Medical Center South Montgomery               | •        |
| Brookwood Medical Center Birmingham                   | •        |
| <b>Decatur General Hospital</b> Decatur               | •        |