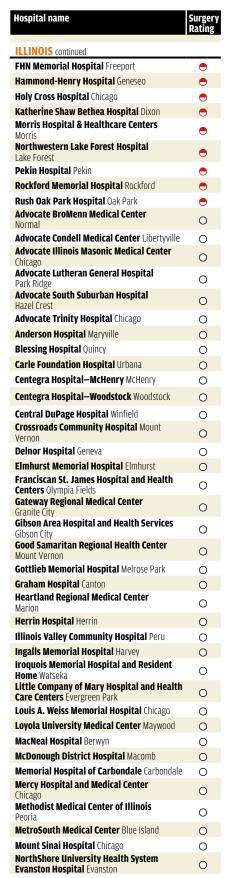

Hosnital name

We don't have Ratings for Veterans Affairs hospitals and hospitals that see mostly Medicare Advantage patients, such as many Kaiser hospitals, because they use another reporting system. The hospitals shown below are organized by state and listed by their Rating. Hospitals with the same Rating are alphabetized. For a full description of our methodology, as well as more information on hospitals, go to ConsumerReports.org/hospitalratings.

## **HOW TO CHOOSE** A HOSPITAL

**Hospital** name

Surgery

Use your smart phone to download the RedLaser or ShopSavvy app and scan the code for video.

| ALABAMA<br>Jack Hughston Memorial Hospital            |          |
|-------------------------------------------------------|----------|
| lack Hughston Momorial Hospital                       |          |
| Phenix City                                           | •        |
| Thomas Hospital Fairhope                              | •        |
| Andalusia Regional Hospital Andalusia                 | 0        |
| <b>Baptist Medical Center East</b> Montgomery         | 0        |
| Crestwood Medical Center Huntsville                   | 0        |
| Cullman Regional Medical Center Cullman               | 0        |
| <b>DeKalb Regional Medical Center</b> Fort Payne      | 0        |
| Helen Keller Hospital Sheffield                       | 0        |
| Jackson Hospital and Clinic Montgomery                | 0        |
| Marshall Medical Center North Guntersville            | 0        |
| Marshall Medical Center South Boaz                    | 0        |
| Medical Center Enterprise Enterprise                  | 0        |
| Medical West Bessemer                                 | 0        |
| Northport Medical Center Northport                    | 0        |
| <b>Princeton Baptist Medical Center</b> Birmingham    | 0        |
| Providence Hospital Mobile                            | 0        |
| Russell Medical Center Alexander City                 | 0        |
| Russellville Hospital Russellville                    | 0        |
| Shelby Baptist Medical Center Alabaster               | 0        |
| South Baldwin Regional Medical Center Foley           | 0        |
| Stringfellow Memorial Hospital Anniston               | 0        |
| <b>Vaughan Regional Medical Center</b><br>Selma       | 0        |
| <b>Walker Baptist Medical Center</b> Jasper           | 0        |
| DCH Regional Medical Center Tuscaloosa                | $\Theta$ |
| Flowers Hospital Dothan                               | $\Theta$ |
| Huntsville Hospital Huntsville                        | <b>-</b> |
| Northeast Alabama Regional Medical Center<br>Anniston | •        |
| Southeast Alabama Medical Center<br>Dothan            | •        |
| Baptist Medical Center South Montgomery               | •        |
| Brookwood Medical Center Birmingham                   | •        |
| <b>Decatur General Hospital</b> Decatur               | •        |