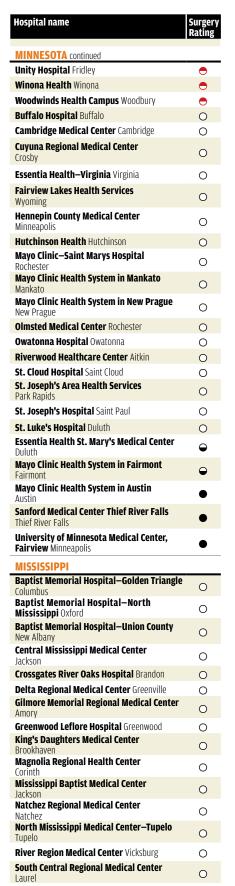

Hosnital name

We don't have Ratings for Veterans Affairs hospitals and hospitals that see mostly Medicare Advantage patients, such as many Kaiser hospitals, because they use another reporting system. The hospitals shown below are organized by state and listed by their Rating. Hospitals with the same Rating are alphabetized. For a full description of our methodology, as well as more information on hospitals, go to ConsumerReports.org/hospitalratings.

## **HOW TO CHOOSE** A HOSPITAL

**Hospital** name

Surgery

Use your smart phone to download the RedLaser or ShopSavvy app and scan the code for video.

| ALABAMA<br>Jack Hughston Memorial Hospital            |          |
|-------------------------------------------------------|----------|
| lack Hughston Momorial Hospital                       |          |
| Phenix City                                           | •        |
| Thomas Hospital Fairhope                              | •        |
| Andalusia Regional Hospital Andalusia                 | 0        |
| <b>Baptist Medical Center East</b> Montgomery         | 0        |
| Crestwood Medical Center Huntsville                   | 0        |
| Cullman Regional Medical Center Cullman               | 0        |
| <b>DeKalb Regional Medical Center</b> Fort Payne      | 0        |
| Helen Keller Hospital Sheffield                       | 0        |
| Jackson Hospital and Clinic Montgomery                | 0        |
| Marshall Medical Center North Guntersville            | 0        |
| Marshall Medical Center South Boaz                    | 0        |
| Medical Center Enterprise Enterprise                  | 0        |
| Medical West Bessemer                                 | 0        |
| Northport Medical Center Northport                    | 0        |
| <b>Princeton Baptist Medical Center</b> Birmingham    | 0        |
| Providence Hospital Mobile                            | 0        |
| Russell Medical Center Alexander City                 | 0        |
| Russellville Hospital Russellville                    | 0        |
| Shelby Baptist Medical Center Alabaster               | 0        |
| South Baldwin Regional Medical Center Foley           | 0        |
| Stringfellow Memorial Hospital Anniston               | 0        |
| <b>Vaughan Regional Medical Center</b><br>Selma       | 0        |
| <b>Walker Baptist Medical Center</b> Jasper           | 0        |
| DCH Regional Medical Center Tuscaloosa                | $\Theta$ |
| Flowers Hospital Dothan                               | $\Theta$ |
| Huntsville Hospital Huntsville                        | <b>-</b> |
| Northeast Alabama Regional Medical Center<br>Anniston | •        |
| Southeast Alabama Medical Center<br>Dothan            | •        |
| Baptist Medical Center South Montgomery               | •        |
| Brookwood Medical Center Birmingham                   | •        |
| <b>Decatur General Hospital</b> Decatur               | •        |