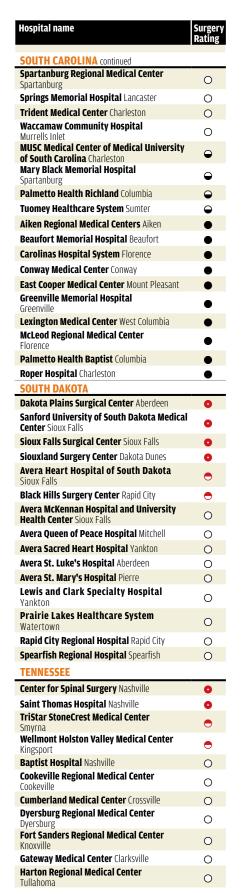

Hosnital name

We don't have Ratings for Veterans Affairs hospitals and hospitals that see mostly Medicare Advantage patients, such as many Kaiser hospitals, because they use another reporting system. The hospitals shown below are organized by state and listed by their Rating. Hospitals with the same Rating are alphabetized. For a full description of our methodology, as well as more information on hospitals, go to ConsumerReports.org/hospitalratings.

## **HOW TO CHOOSE** A HOSPITAL

**Hospital** name

Surgery

Use your smart phone to download the RedLaser or ShopSavvy app and scan the code for video.

| ALABAMA<br>Jack Hughston Memorial Hospital            |          |
|-------------------------------------------------------|----------|
| lack Hughston Momorial Hospital                       |          |
| Phenix City                                           | •        |
| Thomas Hospital Fairhope                              | •        |
| Andalusia Regional Hospital Andalusia                 | 0        |
| <b>Baptist Medical Center East</b> Montgomery         | 0        |
| Crestwood Medical Center Huntsville                   | 0        |
| Cullman Regional Medical Center Cullman               | 0        |
| <b>DeKalb Regional Medical Center</b> Fort Payne      | 0        |
| Helen Keller Hospital Sheffield                       | 0        |
| Jackson Hospital and Clinic Montgomery                | 0        |
| Marshall Medical Center North Guntersville            | 0        |
| Marshall Medical Center South Boaz                    | 0        |
| Medical Center Enterprise Enterprise                  | 0        |
| Medical West Bessemer                                 | 0        |
| Northport Medical Center Northport                    | 0        |
| <b>Princeton Baptist Medical Center</b> Birmingham    | 0        |
| Providence Hospital Mobile                            | 0        |
| Russell Medical Center Alexander City                 | 0        |
| Russellville Hospital Russellville                    | 0        |
| Shelby Baptist Medical Center Alabaster               | 0        |
| South Baldwin Regional Medical Center Foley           | 0        |
| Stringfellow Memorial Hospital Anniston               | 0        |
| <b>Vaughan Regional Medical Center</b><br>Selma       | 0        |
| <b>Walker Baptist Medical Center</b> Jasper           | 0        |
| DCH Regional Medical Center Tuscaloosa                | $\Theta$ |
| Flowers Hospital Dothan                               | $\Theta$ |
| Huntsville Hospital Huntsville                        | <b>-</b> |
| Northeast Alabama Regional Medical Center<br>Anniston | •        |
| Southeast Alabama Medical Center<br>Dothan            | •        |
| Baptist Medical Center South Montgomery               | •        |
| Brookwood Medical Center Birmingham                   | •        |
| <b>Decatur General Hospital</b> Decatur               | •        |