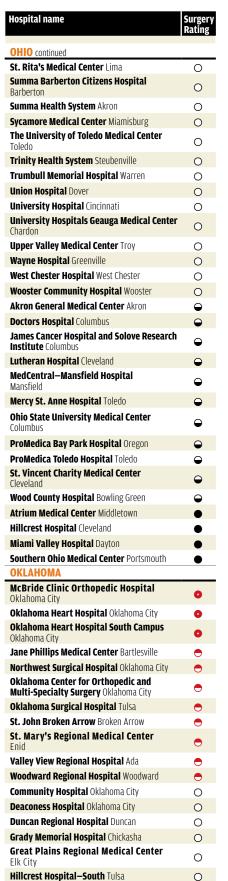

Hosnital name

We don't have Ratings for Veterans Affairs hospitals and hospitals that see mostly Medicare Advantage patients, such as many Kaiser hospitals, because they use another reporting system. The hospitals shown below are organized by state and listed by their Rating. Hospitals with the same Rating are alphabetized. For a full description of our methodology, as well as more information on hospitals, go to ConsumerReports.org/hospitalratings.

## **HOW TO CHOOSE** A HOSPITAL

**Hospital** name

Surgery

Use your smart phone to download the RedLaser or ShopSavvy app and scan the code for video.

| ALABAMA<br>Jack Hughston Memorial Hospital            |          |
|-------------------------------------------------------|----------|
| lack Hughston Momorial Hospital                       |          |
| Phenix City                                           | •        |
| Thomas Hospital Fairhope                              | •        |
| Andalusia Regional Hospital Andalusia                 | 0        |
| <b>Baptist Medical Center East</b> Montgomery         | 0        |
| Crestwood Medical Center Huntsville                   | 0        |
| Cullman Regional Medical Center Cullman               | 0        |
| <b>DeKalb Regional Medical Center</b> Fort Payne      | 0        |
| Helen Keller Hospital Sheffield                       | 0        |
| Jackson Hospital and Clinic Montgomery                | 0        |
| Marshall Medical Center North Guntersville            | 0        |
| Marshall Medical Center South Boaz                    | 0        |
| Medical Center Enterprise Enterprise                  | 0        |
| Medical West Bessemer                                 | 0        |
| Northport Medical Center Northport                    | 0        |
| <b>Princeton Baptist Medical Center</b> Birmingham    | 0        |
| Providence Hospital Mobile                            | 0        |
| Russell Medical Center Alexander City                 | 0        |
| Russellville Hospital Russellville                    | 0        |
| Shelby Baptist Medical Center Alabaster               | 0        |
| South Baldwin Regional Medical Center Foley           | 0        |
| Stringfellow Memorial Hospital Anniston               | 0        |
| <b>Vaughan Regional Medical Center</b><br>Selma       | 0        |
| <b>Walker Baptist Medical Center</b> Jasper           | 0        |
| DCH Regional Medical Center Tuscaloosa                | $\Theta$ |
| Flowers Hospital Dothan                               | $\Theta$ |
| Huntsville Hospital Huntsville                        | <b>-</b> |
| Northeast Alabama Regional Medical Center<br>Anniston | •        |
| Southeast Alabama Medical Center<br>Dothan            | •        |
| Baptist Medical Center South Montgomery               | •        |
| Brookwood Medical Center Birmingham                   | •        |
| <b>Decatur General Hospital</b> Decatur               | •        |