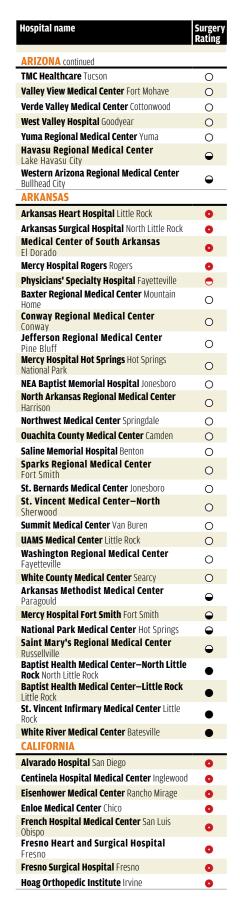

Hosnital name

We don't have Ratings for Veterans Affairs hospitals and hospitals that see mostly Medicare Advantage patients, such as many Kaiser hospitals, because they use another reporting system. The hospitals shown below are organized by state and listed by their Rating. Hospitals with the same Rating are alphabetized. For a full description of our methodology, as well as more information on hospitals, go to ConsumerReports.org/hospitalratings.

## **HOW TO CHOOSE** A HOSPITAL

**Hospital** name

Surgery

Use your smart phone to download the RedLaser or ShopSavvy app and scan the code for video.

| ALABAMA<br>Jack Hughston Memorial Hospital            |          |
|-------------------------------------------------------|----------|
| lack Hughston Momorial Hospital                       |          |
| Phenix City                                           | •        |
| Thomas Hospital Fairhope                              | •        |
| Andalusia Regional Hospital Andalusia                 | 0        |
| <b>Baptist Medical Center East</b> Montgomery         | 0        |
| Crestwood Medical Center Huntsville                   | 0        |
| Cullman Regional Medical Center Cullman               | 0        |
| <b>DeKalb Regional Medical Center</b> Fort Payne      | 0        |
| Helen Keller Hospital Sheffield                       | 0        |
| Jackson Hospital and Clinic Montgomery                | 0        |
| Marshall Medical Center North Guntersville            | 0        |
| Marshall Medical Center South Boaz                    | 0        |
| Medical Center Enterprise Enterprise                  | 0        |
| Medical West Bessemer                                 | 0        |
| Northport Medical Center Northport                    | 0        |
| <b>Princeton Baptist Medical Center</b> Birmingham    | 0        |
| Providence Hospital Mobile                            | 0        |
| Russell Medical Center Alexander City                 | 0        |
| Russellville Hospital Russellville                    | 0        |
| Shelby Baptist Medical Center Alabaster               | 0        |
| South Baldwin Regional Medical Center Foley           | 0        |
| Stringfellow Memorial Hospital Anniston               | 0        |
| <b>Vaughan Regional Medical Center</b><br>Selma       | 0        |
| <b>Walker Baptist Medical Center</b> Jasper           | 0        |
| DCH Regional Medical Center Tuscaloosa                | $\Theta$ |
| Flowers Hospital Dothan                               | $\Theta$ |
| Huntsville Hospital Huntsville                        | <b>-</b> |
| Northeast Alabama Regional Medical Center<br>Anniston | •        |
| Southeast Alabama Medical Center<br>Dothan            | •        |
| Baptist Medical Center South Montgomery               | •        |
| Brookwood Medical Center Birmingham                   | •        |
| <b>Decatur General Hospital</b> Decatur               | •        |