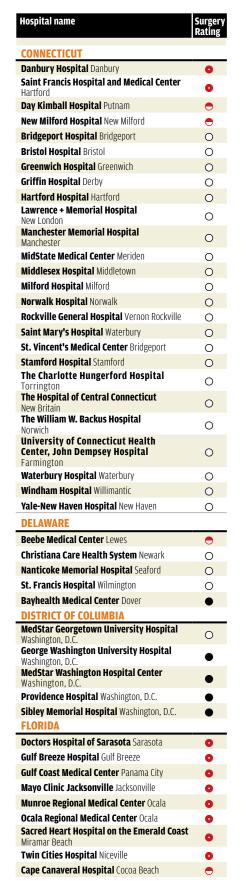

Hosnital name

We don't have Ratings for Veterans Affairs hospitals and hospitals that see mostly Medicare Advantage patients, such as many Kaiser hospitals, because they use another reporting system. The hospitals shown below are organized by state and listed by their Rating. Hospitals with the same Rating are alphabetized. For a full description of our methodology, as well as more information on hospitals, go to ConsumerReports.org/hospitalratings.

## **HOW TO CHOOSE** A HOSPITAL

**Hospital** name

Surgery

Use your smart phone to download the RedLaser or ShopSavvy app and scan the code for video.

| ALABAMA<br>Jack Hughston Memorial Hospital            |          |
|-------------------------------------------------------|----------|
| lack Hughston Momorial Hospital                       |          |
| Phenix City                                           | •        |
| Thomas Hospital Fairhope                              | •        |
| Andalusia Regional Hospital Andalusia                 | 0        |
| <b>Baptist Medical Center East</b> Montgomery         | 0        |
| Crestwood Medical Center Huntsville                   | 0        |
| Cullman Regional Medical Center Cullman               | 0        |
| <b>DeKalb Regional Medical Center</b> Fort Payne      | 0        |
| Helen Keller Hospital Sheffield                       | 0        |
| Jackson Hospital and Clinic Montgomery                | 0        |
| Marshall Medical Center North Guntersville            | 0        |
| Marshall Medical Center South Boaz                    | 0        |
| Medical Center Enterprise Enterprise                  | 0        |
| Medical West Bessemer                                 | 0        |
| Northport Medical Center Northport                    | 0        |
| <b>Princeton Baptist Medical Center</b> Birmingham    | 0        |
| Providence Hospital Mobile                            | 0        |
| Russell Medical Center Alexander City                 | 0        |
| Russellville Hospital Russellville                    | 0        |
| Shelby Baptist Medical Center Alabaster               | 0        |
| South Baldwin Regional Medical Center Foley           | 0        |
| Stringfellow Memorial Hospital Anniston               | 0        |
| <b>Vaughan Regional Medical Center</b><br>Selma       | 0        |
| <b>Walker Baptist Medical Center</b> Jasper           | 0        |
| DCH Regional Medical Center Tuscaloosa                | $\Theta$ |
| Flowers Hospital Dothan                               | $\Theta$ |
| Huntsville Hospital Huntsville                        | <b>-</b> |
| Northeast Alabama Regional Medical Center<br>Anniston | •        |
| Southeast Alabama Medical Center<br>Dothan            | •        |
| Baptist Medical Center South Montgomery               | •        |
| Brookwood Medical Center Birmingham                   | •        |
| <b>Decatur General Hospital</b> Decatur               | •        |