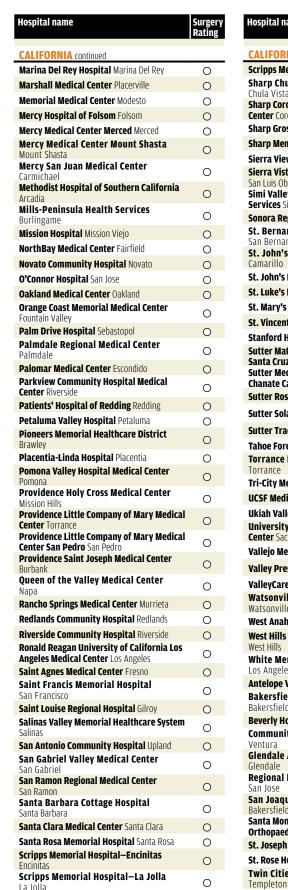

Hosnital name

We don't have Ratings for Veterans Affairs hospitals and hospitals that see mostly Medicare Advantage patients, such as many Kaiser hospitals, because they use another reporting system. The hospitals shown below are organized by state and listed by their Rating. Hospitals with the same Rating are alphabetized. For a full description of our methodology, as well as more information on hospitals, go to ConsumerReports.org/hospitalratings.

## **HOW TO CHOOSE** A HOSPITAL

**Hospital** name

Surgery

Use your smart phone to download the RedLaser or ShopSavvy app and scan the code for video.

| ALABAMA<br>Jack Hughston Memorial Hospital            |          |
|-------------------------------------------------------|----------|
| lack Hughston Momorial Hospital                       |          |
| Phenix City                                           | •        |
| Thomas Hospital Fairhope                              | •        |
| Andalusia Regional Hospital Andalusia                 | 0        |
| <b>Baptist Medical Center East</b> Montgomery         | 0        |
| Crestwood Medical Center Huntsville                   | 0        |
| Cullman Regional Medical Center Cullman               | 0        |
| <b>DeKalb Regional Medical Center</b> Fort Payne      | 0        |
| Helen Keller Hospital Sheffield                       | 0        |
| Jackson Hospital and Clinic Montgomery                | 0        |
| Marshall Medical Center North Guntersville            | 0        |
| Marshall Medical Center South Boaz                    | 0        |
| Medical Center Enterprise Enterprise                  | 0        |
| Medical West Bessemer                                 | 0        |
| Northport Medical Center Northport                    | 0        |
| <b>Princeton Baptist Medical Center</b> Birmingham    | 0        |
| Providence Hospital Mobile                            | 0        |
| Russell Medical Center Alexander City                 | 0        |
| Russellville Hospital Russellville                    | 0        |
| Shelby Baptist Medical Center Alabaster               | 0        |
| South Baldwin Regional Medical Center Foley           | 0        |
| Stringfellow Memorial Hospital Anniston               | 0        |
| <b>Vaughan Regional Medical Center</b><br>Selma       | 0        |
| <b>Walker Baptist Medical Center</b> Jasper           | 0        |
| DCH Regional Medical Center Tuscaloosa                | $\Theta$ |
| Flowers Hospital Dothan                               | $\Theta$ |
| Huntsville Hospital Huntsville                        | <b>-</b> |
| Northeast Alabama Regional Medical Center<br>Anniston | •        |
| Southeast Alabama Medical Center<br>Dothan            | •        |
| Baptist Medical Center South Montgomery               | •        |
| Brookwood Medical Center Birmingham                   | •        |
| <b>Decatur General Hospital</b> Decatur               | •        |