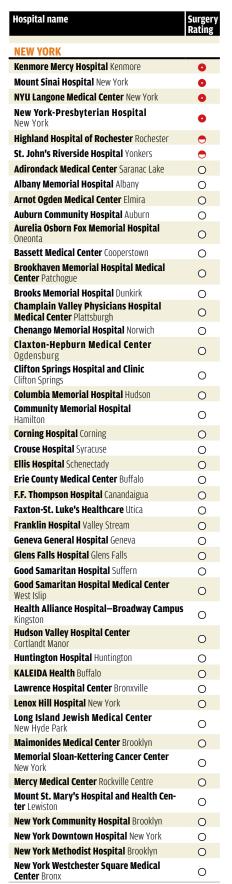

Hosnital name

We don't have Ratings for Veterans Affairs hospitals and hospitals that see mostly Medicare Advantage patients, such as many Kaiser hospitals, because they use another reporting system. The hospitals shown below are organized by state and listed by their Rating. Hospitals with the same Rating are alphabetized. For a full description of our methodology, as well as more information on hospitals, go to ConsumerReports.org/hospitalratings.

## **HOW TO CHOOSE** A HOSPITAL

**Hospital** name

Surgery

Use your smart phone to download the RedLaser or ShopSavvy app and scan the code for video.

| ALABAMA<br>Jack Hughston Memorial Hospital            |          |
|-------------------------------------------------------|----------|
| lack Hughston Momorial Hospital                       |          |
| Phenix City                                           | •        |
| Thomas Hospital Fairhope                              | •        |
| Andalusia Regional Hospital Andalusia                 | 0        |
| <b>Baptist Medical Center East</b> Montgomery         | 0        |
| Crestwood Medical Center Huntsville                   | 0        |
| Cullman Regional Medical Center Cullman               | 0        |
| <b>DeKalb Regional Medical Center</b> Fort Payne      | 0        |
| Helen Keller Hospital Sheffield                       | 0        |
| Jackson Hospital and Clinic Montgomery                | 0        |
| Marshall Medical Center North Guntersville            | 0        |
| Marshall Medical Center South Boaz                    | 0        |
| Medical Center Enterprise Enterprise                  | 0        |
| Medical West Bessemer                                 | 0        |
| Northport Medical Center Northport                    | 0        |
| <b>Princeton Baptist Medical Center</b> Birmingham    | 0        |
| Providence Hospital Mobile                            | 0        |
| Russell Medical Center Alexander City                 | 0        |
| Russellville Hospital Russellville                    | 0        |
| Shelby Baptist Medical Center Alabaster               | 0        |
| South Baldwin Regional Medical Center Foley           | 0        |
| Stringfellow Memorial Hospital Anniston               | 0        |
| <b>Vaughan Regional Medical Center</b><br>Selma       | 0        |
| <b>Walker Baptist Medical Center</b> Jasper           | 0        |
| DCH Regional Medical Center Tuscaloosa                | $\Theta$ |
| Flowers Hospital Dothan                               | $\Theta$ |
| Huntsville Hospital Huntsville                        | <b>-</b> |
| Northeast Alabama Regional Medical Center<br>Anniston | •        |
| Southeast Alabama Medical Center<br>Dothan            | •        |
| Baptist Medical Center South Montgomery               | •        |
| Brookwood Medical Center Birmingham                   | •        |
| <b>Decatur General Hospital</b> Decatur               | •        |