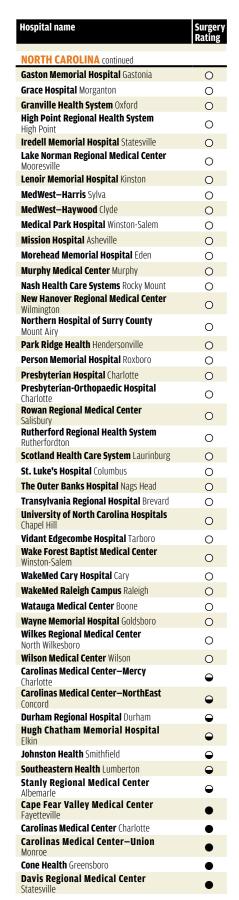

Hosnital name

We don't have Ratings for Veterans Affairs hospitals and hospitals that see mostly Medicare Advantage patients, such as many Kaiser hospitals, because they use another reporting system. The hospitals shown below are organized by state and listed by their Rating. Hospitals with the same Rating are alphabetized. For a full description of our methodology, as well as more information on hospitals, go to ConsumerReports.org/hospitalratings.

## **HOW TO CHOOSE** A HOSPITAL

**Hospital** name

Surgery

Use your smart phone to download the RedLaser or ShopSavvy app and scan the code for video.

| ALABAMA<br>Jack Hughston Memorial Hospital            |          |
|-------------------------------------------------------|----------|
| lack Hughston Momorial Hospital                       |          |
| Phenix City                                           | •        |
| Thomas Hospital Fairhope                              | •        |
| Andalusia Regional Hospital Andalusia                 | 0        |
| <b>Baptist Medical Center East</b> Montgomery         | 0        |
| Crestwood Medical Center Huntsville                   | 0        |
| Cullman Regional Medical Center Cullman               | 0        |
| <b>DeKalb Regional Medical Center</b> Fort Payne      | 0        |
| Helen Keller Hospital Sheffield                       | 0        |
| Jackson Hospital and Clinic Montgomery                | 0        |
| Marshall Medical Center North Guntersville            | 0        |
| Marshall Medical Center South Boaz                    | 0        |
| Medical Center Enterprise Enterprise                  | 0        |
| Medical West Bessemer                                 | 0        |
| Northport Medical Center Northport                    | 0        |
| <b>Princeton Baptist Medical Center</b> Birmingham    | 0        |
| Providence Hospital Mobile                            | 0        |
| Russell Medical Center Alexander City                 | 0        |
| Russellville Hospital Russellville                    | 0        |
| Shelby Baptist Medical Center Alabaster               | 0        |
| South Baldwin Regional Medical Center Foley           | 0        |
| Stringfellow Memorial Hospital Anniston               | 0        |
| <b>Vaughan Regional Medical Center</b><br>Selma       | 0        |
| <b>Walker Baptist Medical Center</b> Jasper           | 0        |
| DCH Regional Medical Center Tuscaloosa                | $\Theta$ |
| Flowers Hospital Dothan                               | $\Theta$ |
| Huntsville Hospital Huntsville                        | <b>-</b> |
| Northeast Alabama Regional Medical Center<br>Anniston | •        |
| Southeast Alabama Medical Center<br>Dothan            | •        |
| Baptist Medical Center South Montgomery               | •        |
| Brookwood Medical Center Birmingham                   | •        |
| <b>Decatur General Hospital</b> Decatur               | •        |