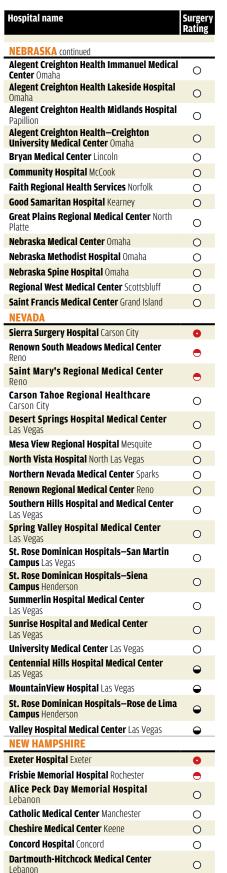

Hosnital name

We don't have Ratings for Veterans Affairs hospitals and hospitals that see mostly Medicare Advantage patients, such as many Kaiser hospitals, because they use another reporting system. The hospitals shown below are organized by state and listed by their Rating. Hospitals with the same Rating are alphabetized. For a full description of our methodology, as well as more information on hospitals, go to ConsumerReports.org/hospitalratings.

## **HOW TO CHOOSE** A HOSPITAL

**Hospital** name

Surgery

Use your smart phone to download the RedLaser or ShopSavvy app and scan the code for video.

| ALABAMA<br>Jack Hughston Memorial Hospital            |          |
|-------------------------------------------------------|----------|
| lack Hughston Momorial Hospital                       |          |
| Phenix City                                           | •        |
| Thomas Hospital Fairhope                              | •        |
| Andalusia Regional Hospital Andalusia                 | 0        |
| <b>Baptist Medical Center East</b> Montgomery         | 0        |
| Crestwood Medical Center Huntsville                   | 0        |
| Cullman Regional Medical Center Cullman               | 0        |
| <b>DeKalb Regional Medical Center</b> Fort Payne      | 0        |
| Helen Keller Hospital Sheffield                       | 0        |
| Jackson Hospital and Clinic Montgomery                | 0        |
| Marshall Medical Center North Guntersville            | 0        |
| Marshall Medical Center South Boaz                    | 0        |
| Medical Center Enterprise Enterprise                  | 0        |
| Medical West Bessemer                                 | 0        |
| Northport Medical Center Northport                    | 0        |
| <b>Princeton Baptist Medical Center</b> Birmingham    | 0        |
| Providence Hospital Mobile                            | 0        |
| Russell Medical Center Alexander City                 | 0        |
| Russellville Hospital Russellville                    | 0        |
| Shelby Baptist Medical Center Alabaster               | 0        |
| South Baldwin Regional Medical Center Foley           | 0        |
| Stringfellow Memorial Hospital Anniston               | 0        |
| <b>Vaughan Regional Medical Center</b><br>Selma       | 0        |
| <b>Walker Baptist Medical Center</b> Jasper           | 0        |
| DCH Regional Medical Center Tuscaloosa                | $\Theta$ |
| Flowers Hospital Dothan                               | $\Theta$ |
| Huntsville Hospital Huntsville                        | <b>-</b> |
| Northeast Alabama Regional Medical Center<br>Anniston | •        |
| Southeast Alabama Medical Center<br>Dothan            | •        |
| Baptist Medical Center South Montgomery               | •        |
| Brookwood Medical Center Birmingham                   | •        |
| <b>Decatur General Hospital</b> Decatur               | •        |