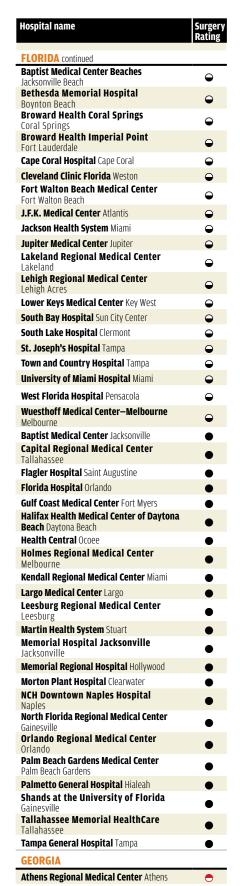

Hosnital name

We don't have Ratings for Veterans Affairs hospitals and hospitals that see mostly Medicare Advantage patients, such as many Kaiser hospitals, because they use another reporting system. The hospitals shown below are organized by state and listed by their Rating. Hospitals with the same Rating are alphabetized. For a full description of our methodology, as well as more information on hospitals, go to ConsumerReports.org/hospitalratings.

## **HOW TO CHOOSE** A HOSPITAL

**Hospital** name

Surgery

Use your smart phone to download the RedLaser or ShopSavvy app and scan the code for video.

| ALABAMA<br>Jack Hughston Memorial Hospital            |          |
|-------------------------------------------------------|----------|
| lack Hughston Momorial Hospital                       |          |
| Phenix City                                           | •        |
| Thomas Hospital Fairhope                              | •        |
| Andalusia Regional Hospital Andalusia                 | 0        |
| <b>Baptist Medical Center East</b> Montgomery         | 0        |
| Crestwood Medical Center Huntsville                   | 0        |
| Cullman Regional Medical Center Cullman               | 0        |
| <b>DeKalb Regional Medical Center</b> Fort Payne      | 0        |
| Helen Keller Hospital Sheffield                       | 0        |
| Jackson Hospital and Clinic Montgomery                | 0        |
| Marshall Medical Center North Guntersville            | 0        |
| Marshall Medical Center South Boaz                    | 0        |
| Medical Center Enterprise Enterprise                  | 0        |
| Medical West Bessemer                                 | 0        |
| Northport Medical Center Northport                    | 0        |
| <b>Princeton Baptist Medical Center</b> Birmingham    | 0        |
| Providence Hospital Mobile                            | 0        |
| Russell Medical Center Alexander City                 | 0        |
| Russellville Hospital Russellville                    | 0        |
| Shelby Baptist Medical Center Alabaster               | 0        |
| South Baldwin Regional Medical Center Foley           | 0        |
| Stringfellow Memorial Hospital Anniston               | 0        |
| <b>Vaughan Regional Medical Center</b><br>Selma       | 0        |
| <b>Walker Baptist Medical Center</b> Jasper           | 0        |
| DCH Regional Medical Center Tuscaloosa                | $\Theta$ |
| Flowers Hospital Dothan                               | $\Theta$ |
| Huntsville Hospital Huntsville                        | <b>-</b> |
| Northeast Alabama Regional Medical Center<br>Anniston | •        |
| Southeast Alabama Medical Center<br>Dothan            | •        |
| Baptist Medical Center South Montgomery               | •        |
| Brookwood Medical Center Birmingham                   | •        |
| <b>Decatur General Hospital</b> Decatur               | •        |