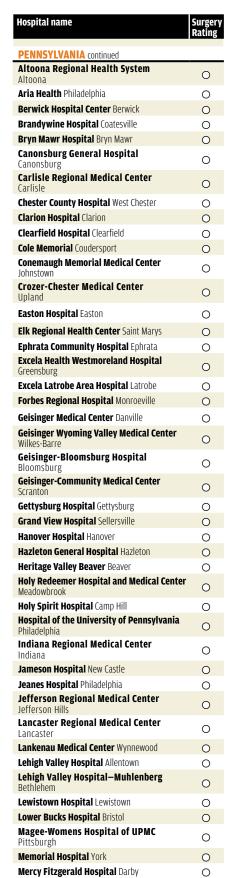

Hosnital name

We don't have Ratings for Veterans Affairs hospitals and hospitals that see mostly Medicare Advantage patients, such as many Kaiser hospitals, because they use another reporting system. The hospitals shown below are organized by state and listed by their Rating. Hospitals with the same Rating are alphabetized. For a full description of our methodology, as well as more information on hospitals, go to ConsumerReports.org/hospitalratings.

## **HOW TO CHOOSE** A HOSPITAL

**Hospital** name

Surgery

Use your smart phone to download the RedLaser or ShopSavvy app and scan the code for video.

| ALABAMA<br>Jack Hughston Memorial Hospital            |          |
|-------------------------------------------------------|----------|
| lack Hughston Momorial Hospital                       |          |
| Phenix City                                           | •        |
| Thomas Hospital Fairhope                              | •        |
| Andalusia Regional Hospital Andalusia                 | 0        |
| <b>Baptist Medical Center East</b> Montgomery         | 0        |
| Crestwood Medical Center Huntsville                   | 0        |
| Cullman Regional Medical Center Cullman               | 0        |
| <b>DeKalb Regional Medical Center</b> Fort Payne      | 0        |
| Helen Keller Hospital Sheffield                       | 0        |
| Jackson Hospital and Clinic Montgomery                | 0        |
| Marshall Medical Center North Guntersville            | 0        |
| Marshall Medical Center South Boaz                    | 0        |
| Medical Center Enterprise Enterprise                  | 0        |
| Medical West Bessemer                                 | 0        |
| Northport Medical Center Northport                    | 0        |
| <b>Princeton Baptist Medical Center</b> Birmingham    | 0        |
| Providence Hospital Mobile                            | 0        |
| Russell Medical Center Alexander City                 | 0        |
| Russellville Hospital Russellville                    | 0        |
| Shelby Baptist Medical Center Alabaster               | 0        |
| South Baldwin Regional Medical Center Foley           | 0        |
| Stringfellow Memorial Hospital Anniston               | 0        |
| <b>Vaughan Regional Medical Center</b><br>Selma       | 0        |
| <b>Walker Baptist Medical Center</b> Jasper           | 0        |
| DCH Regional Medical Center Tuscaloosa                | $\Theta$ |
| Flowers Hospital Dothan                               | $\Theta$ |
| Huntsville Hospital Huntsville                        | <b>-</b> |
| Northeast Alabama Regional Medical Center<br>Anniston | •        |
| Southeast Alabama Medical Center<br>Dothan            | •        |
| Baptist Medical Center South Montgomery               | •        |
| Brookwood Medical Center Birmingham                   | •        |
| <b>Decatur General Hospital</b> Decatur               | •        |