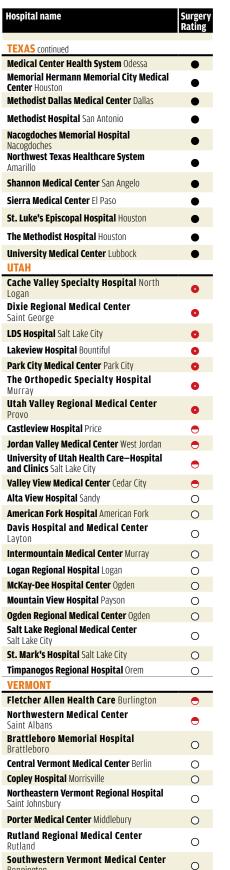

## What's behind our surgery Ratings

The Ratings on the following pages look at how hospitals nationwide compare in avoiding adverse events in Medicare patients during their hospital stay for surgery. Specifically, the Ratings are based on the percentage of a hospital's surgery patients who died in the hospital or stayed longer than expected for their procedure. Research shows those measures are correlated with complications, and some hospitals themselves use this approach to monitor quality. To develop the Ratings, we worked with MPA, a health care consulting firm with expertise in analyzing billing claims and clinical records data and in helping hospitals use the information to improve patient safety. The analysis looked at Medicare claims data from 2009 through 2011 for patients undergoing 27 categories of common

scheduled surgeries. For each hospital, the results for all procedures are combined into an overall surgery Rating. In addition, we have Ratings for five of those procedures on our website (ConsumerReports.org/hospitalratings): back surgery, replacement of the hip or knee, and surgery to remove blockages in arteries in the heart (angioplasty) or neck (carotid artery surgery). The rates are risk-adjusted based on patient characteristics, such as age, gender, and other health conditions, including high blood pressure and diabetes. The Ratings don't take into account complications that became apparent after patients were discharged from the hospital. We have Ratings for the 2,463 U.S. acute-care or critical-access hospitals with sufficient Medicare fee-for-service in-patient surgical claims data from patients 65 and older.

Hosnital name

We don't have Ratings for Veterans Affairs hospitals and hospitals that see mostly Medicare Advantage patients, such as many Kaiser hospitals, because they use another reporting system. The hospitals shown below are organized by state and listed by their Rating. Hospitals with the same Rating are alphabetized. For a full description of our methodology, as well as more information on hospitals, go to ConsumerReports.org/hospitalratings.

## **HOW TO CHOOSE** A HOSPITAL

**Hospital** name

Surgery

Use your smart phone to download the RedLaser or ShopSavvy app and scan the code for video.

| ALABAMA<br>Jack Hughston Memorial Hospital            |          |
|-------------------------------------------------------|----------|
| lack Hughston Momorial Hospital                       |          |
| Phenix City                                           | •        |
| Thomas Hospital Fairhope                              | •        |
| Andalusia Regional Hospital Andalusia                 | 0        |
| <b>Baptist Medical Center East</b> Montgomery         | 0        |
| Crestwood Medical Center Huntsville                   | 0        |
| Cullman Regional Medical Center Cullman               | 0        |
| <b>DeKalb Regional Medical Center</b> Fort Payne      | 0        |
| Helen Keller Hospital Sheffield                       | 0        |
| Jackson Hospital and Clinic Montgomery                | 0        |
| Marshall Medical Center North Guntersville            | 0        |
| Marshall Medical Center South Boaz                    | 0        |
| Medical Center Enterprise Enterprise                  | 0        |
| Medical West Bessemer                                 | 0        |
| Northport Medical Center Northport                    | 0        |
| <b>Princeton Baptist Medical Center</b> Birmingham    | 0        |
| Providence Hospital Mobile                            | 0        |
| Russell Medical Center Alexander City                 | 0        |
| Russellville Hospital Russellville                    | 0        |
| Shelby Baptist Medical Center Alabaster               | 0        |
| South Baldwin Regional Medical Center Foley           | 0        |
| Stringfellow Memorial Hospital Anniston               | 0        |
| <b>Vaughan Regional Medical Center</b><br>Selma       | 0        |
| <b>Walker Baptist Medical Center</b> Jasper           | 0        |
| DCH Regional Medical Center Tuscaloosa                | $\Theta$ |
| Flowers Hospital Dothan                               | $\Theta$ |
| Huntsville Hospital Huntsville                        | <b>-</b> |
| Northeast Alabama Regional Medical Center<br>Anniston | •        |
| Southeast Alabama Medical Center<br>Dothan            | •        |
| Baptist Medical Center South Montgomery               | •        |
| Brookwood Medical Center Birmingham                   | •        |
| <b>Decatur General Hospital</b> Decatur               | •        |