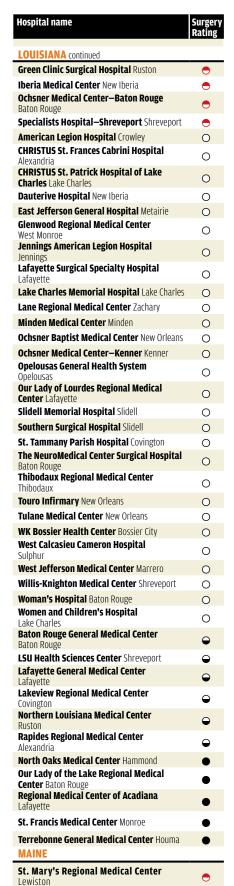

Hosnital name

We don't have Ratings for Veterans Affairs hospitals and hospitals that see mostly Medicare Advantage patients, such as many Kaiser hospitals, because they use another reporting system. The hospitals shown below are organized by state and listed by their Rating. Hospitals with the same Rating are alphabetized. For a full description of our methodology, as well as more information on hospitals, go to ConsumerReports.org/hospitalratings.

## **HOW TO CHOOSE** A HOSPITAL

**Hospital** name

Surgery

Use your smart phone to download the RedLaser or ShopSavvy app and scan the code for video.

| ALABAMA<br>Jack Hughston Memorial Hospital            |          |
|-------------------------------------------------------|----------|
| lack Hughston Momorial Hospital                       |          |
| Phenix City                                           | •        |
| Thomas Hospital Fairhope                              | •        |
| Andalusia Regional Hospital Andalusia                 | 0        |
| <b>Baptist Medical Center East</b> Montgomery         | 0        |
| Crestwood Medical Center Huntsville                   | 0        |
| Cullman Regional Medical Center Cullman               | 0        |
| <b>DeKalb Regional Medical Center</b> Fort Payne      | 0        |
| Helen Keller Hospital Sheffield                       | 0        |
| Jackson Hospital and Clinic Montgomery                | 0        |
| Marshall Medical Center North Guntersville            | 0        |
| Marshall Medical Center South Boaz                    | 0        |
| Medical Center Enterprise Enterprise                  | 0        |
| Medical West Bessemer                                 | 0        |
| Northport Medical Center Northport                    | 0        |
| <b>Princeton Baptist Medical Center</b> Birmingham    | 0        |
| Providence Hospital Mobile                            | 0        |
| Russell Medical Center Alexander City                 | 0        |
| Russellville Hospital Russellville                    | 0        |
| Shelby Baptist Medical Center Alabaster               | 0        |
| South Baldwin Regional Medical Center Foley           | 0        |
| Stringfellow Memorial Hospital Anniston               | 0        |
| <b>Vaughan Regional Medical Center</b><br>Selma       | 0        |
| <b>Walker Baptist Medical Center</b> Jasper           | 0        |
| DCH Regional Medical Center Tuscaloosa                | $\Theta$ |
| Flowers Hospital Dothan                               | $\Theta$ |
| Huntsville Hospital Huntsville                        | <b>-</b> |
| Northeast Alabama Regional Medical Center<br>Anniston | •        |
| Southeast Alabama Medical Center<br>Dothan            | •        |
| Baptist Medical Center South Montgomery               | •        |
| Brookwood Medical Center Birmingham                   | •        |
| <b>Decatur General Hospital</b> Decatur               | •        |