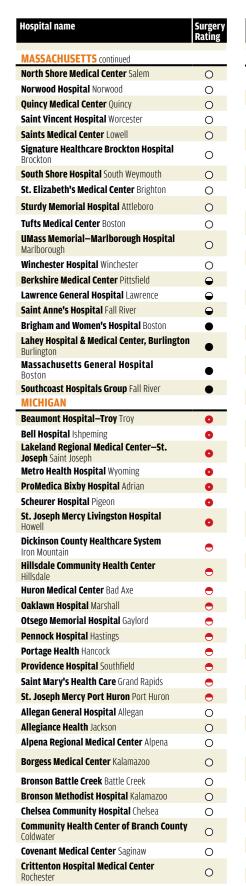

Hosnital name

We don't have Ratings for Veterans Affairs hospitals and hospitals that see mostly Medicare Advantage patients, such as many Kaiser hospitals, because they use another reporting system. The hospitals shown below are organized by state and listed by their Rating. Hospitals with the same Rating are alphabetized. For a full description of our methodology, as well as more information on hospitals, go to ConsumerReports.org/hospitalratings.

## **HOW TO CHOOSE** A HOSPITAL

**Hospital** name

Surgery

Use your smart phone to download the RedLaser or ShopSavvy app and scan the code for video.

| ALABAMA<br>Jack Hughston Memorial Hospital            |          |
|-------------------------------------------------------|----------|
| lack Hughston Momorial Hospital                       |          |
| Phenix City                                           | •        |
| Thomas Hospital Fairhope                              | •        |
| Andalusia Regional Hospital Andalusia                 | 0        |
| <b>Baptist Medical Center East</b> Montgomery         | 0        |
| Crestwood Medical Center Huntsville                   | 0        |
| Cullman Regional Medical Center Cullman               | 0        |
| <b>DeKalb Regional Medical Center</b> Fort Payne      | 0        |
| Helen Keller Hospital Sheffield                       | 0        |
| Jackson Hospital and Clinic Montgomery                | 0        |
| Marshall Medical Center North Guntersville            | 0        |
| Marshall Medical Center South Boaz                    | 0        |
| Medical Center Enterprise Enterprise                  | 0        |
| Medical West Bessemer                                 | 0        |
| Northport Medical Center Northport                    | 0        |
| <b>Princeton Baptist Medical Center</b> Birmingham    | 0        |
| Providence Hospital Mobile                            | 0        |
| Russell Medical Center Alexander City                 | 0        |
| Russellville Hospital Russellville                    | 0        |
| Shelby Baptist Medical Center Alabaster               | 0        |
| South Baldwin Regional Medical Center Foley           | 0        |
| Stringfellow Memorial Hospital Anniston               | 0        |
| <b>Vaughan Regional Medical Center</b><br>Selma       | 0        |
| <b>Walker Baptist Medical Center</b> Jasper           | 0        |
| DCH Regional Medical Center Tuscaloosa                | $\Theta$ |
| Flowers Hospital Dothan                               | $\Theta$ |
| Huntsville Hospital Huntsville                        | <b>-</b> |
| Northeast Alabama Regional Medical Center<br>Anniston | •        |
| Southeast Alabama Medical Center<br>Dothan            | •        |
| Baptist Medical Center South Montgomery               | •        |
| Brookwood Medical Center Birmingham                   | •        |
| <b>Decatur General Hospital</b> Decatur               | •        |