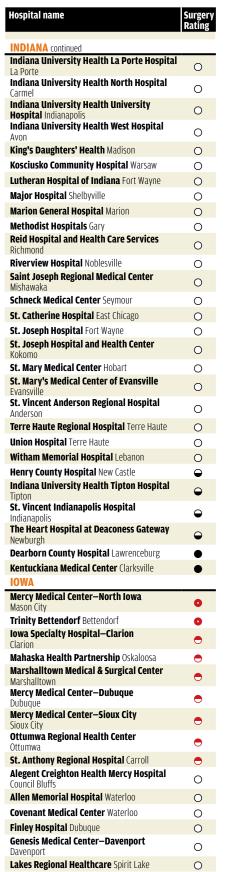

Hosnital name

We don't have Ratings for Veterans Affairs hospitals and hospitals that see mostly Medicare Advantage patients, such as many Kaiser hospitals, because they use another reporting system. The hospitals shown below are organized by state and listed by their Rating. Hospitals with the same Rating are alphabetized. For a full description of our methodology, as well as more information on hospitals, go to ConsumerReports.org/hospitalratings.

## **HOW TO CHOOSE** A HOSPITAL

**Hospital** name

Surgery

Use your smart phone to download the RedLaser or ShopSavvy app and scan the code for video.

| ALABAMA<br>Jack Hughston Memorial Hospital            |          |
|-------------------------------------------------------|----------|
| lack Hughston Momorial Hospital                       |          |
| Phenix City                                           | •        |
| Thomas Hospital Fairhope                              | •        |
| Andalusia Regional Hospital Andalusia                 | 0        |
| <b>Baptist Medical Center East</b> Montgomery         | 0        |
| Crestwood Medical Center Huntsville                   | 0        |
| Cullman Regional Medical Center Cullman               | 0        |
| <b>DeKalb Regional Medical Center</b> Fort Payne      | 0        |
| Helen Keller Hospital Sheffield                       | 0        |
| Jackson Hospital and Clinic Montgomery                | 0        |
| Marshall Medical Center North Guntersville            | 0        |
| Marshall Medical Center South Boaz                    | 0        |
| Medical Center Enterprise Enterprise                  | 0        |
| Medical West Bessemer                                 | 0        |
| Northport Medical Center Northport                    | 0        |
| <b>Princeton Baptist Medical Center</b> Birmingham    | 0        |
| Providence Hospital Mobile                            | 0        |
| Russell Medical Center Alexander City                 | 0        |
| Russellville Hospital Russellville                    | 0        |
| Shelby Baptist Medical Center Alabaster               | 0        |
| South Baldwin Regional Medical Center Foley           | 0        |
| Stringfellow Memorial Hospital Anniston               | 0        |
| <b>Vaughan Regional Medical Center</b><br>Selma       | 0        |
| <b>Walker Baptist Medical Center</b> Jasper           | 0        |
| DCH Regional Medical Center Tuscaloosa                | $\Theta$ |
| Flowers Hospital Dothan                               | $\Theta$ |
| Huntsville Hospital Huntsville                        | <b>-</b> |
| Northeast Alabama Regional Medical Center<br>Anniston | •        |
| Southeast Alabama Medical Center<br>Dothan            | •        |
| Baptist Medical Center South Montgomery               | •        |
| Brookwood Medical Center Birmingham                   | •        |
| <b>Decatur General Hospital</b> Decatur               | •        |